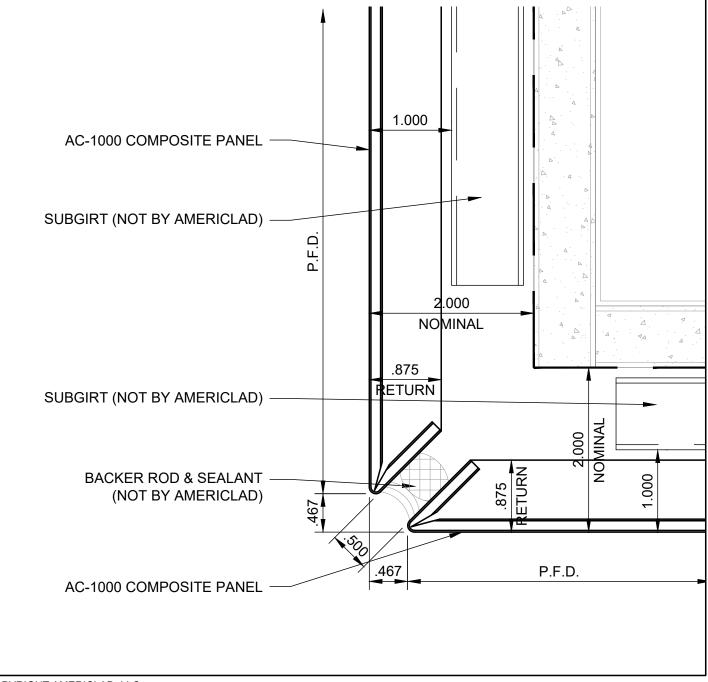

## OUTSIDE CORNER DETAIL (1)

## DETAIL F

NOTE:

LOAD BEARING WALL COMPONENTS OF EITHER: 16GA STEEL STUDS, STRUCTURAL MEMBERS, MINIMUM 5/8" PLYWOOD OR CONCRETE. GYPSUM BOARD AND CEMENT BOARD ARE NOT A STRUCTURAL COMPONENT.

COPYRIGHT AMERICLAD, LLC

21925 Industrial Boulevard · Rogers, Minnesota · Toll-Free: 1-866-260-4047 · americlad.com