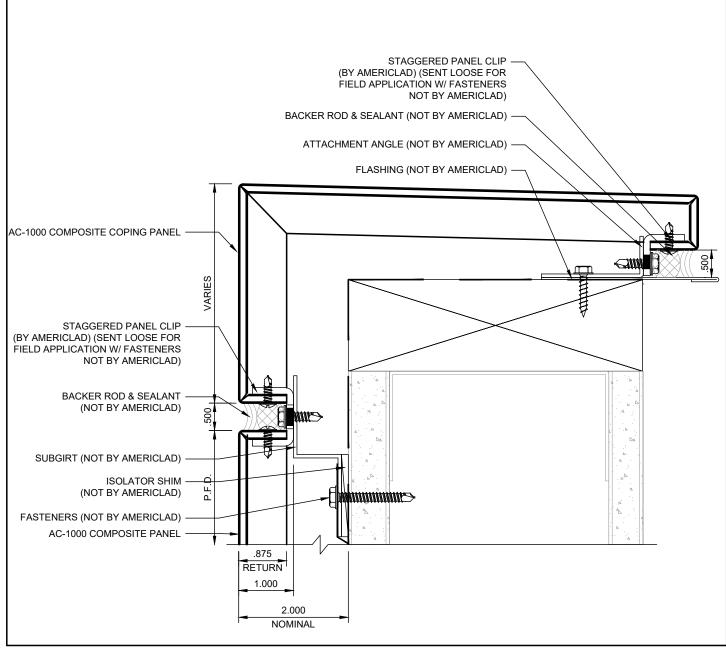

## COPING DETAIL (2)

## DETAIL D

### NOTE:

LOAD BEARING WALL COMPONENTS OF EITHER: 16GA STEEL STUDS, STRUCTURAL MEMBERS, MINIMUM 5/8" PLYWOOD OR CONCRETE. GYPSUM BOARD AND CEMENT BOARD ARE NOT A STRUCTURAL COMPONENT.

COPYRIGHT AMERICLAD, LLC