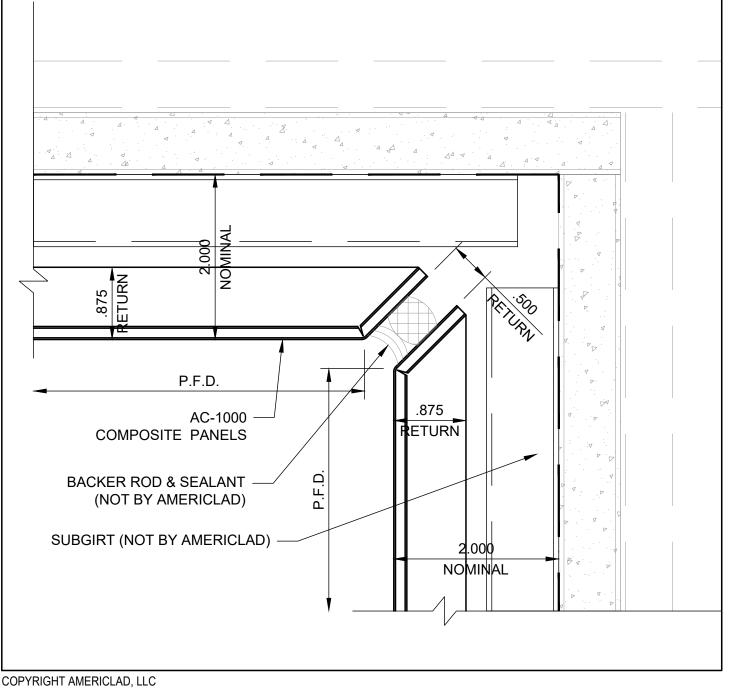

## OUTSIDE CORNER DETAIL (1)

## DETAIL F

NOTE:

LOAD BEARING WALL COMPONENTS OF EITHER: 16GA STEEL STUDS, STRUCTURAL MEMBERS, MINIMUM 5/8" PLYWOOD OR CONCRETE. GYPSUM BOARD AND CEMENT BOARD ARE NOT A STRUCTURAL COMPONENT.

COPYRIGHT AMERICLAD, LLC

21925 Industrial Boulevard · Rogers, Minnesota · Toll-Free: 1-866-260-4047 · americlad.com