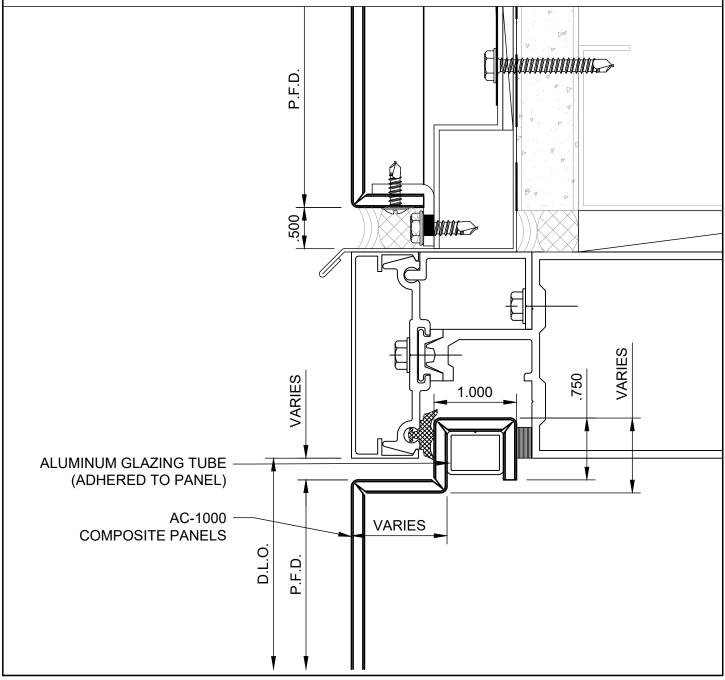

## GLAZED PANEL DETAIL (1)

### DETAIL N

NOTE:

LOAD BEARING WALL COMPONENTS OF EITHER: 16GA STEEL STUDS, STRUCTURAL MEMBERS, MINIMUM 5/8" PLYWOOD OR CONCRETE. GYPSUM BOARD AND CEMENT BOARD ARE NOT A STRUCTURAL COMPONENT.

COPYRIGHT AMERICLAD, LLC

21925 Industrial Boulevard · Rogers, Minnesota · Toll-Free: 1-866-260-4047 · americlad.com