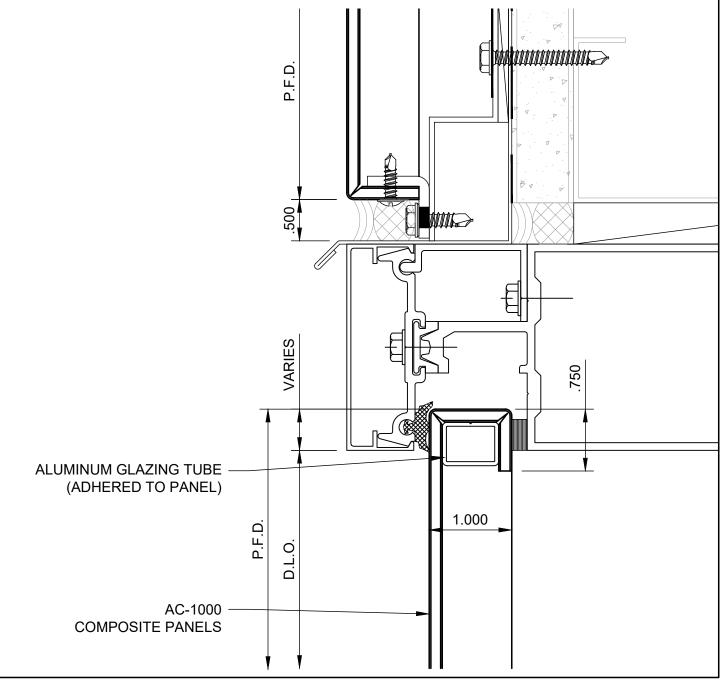

## GLAZED PANEL DETAIL (2)

### DETAIL P

NOTE:

LOAD BEARING WALL COMPONENTS OF EITHER: 16GA STEEL STUDS, STRUCTURAL MEMBERS, MINIMUM 5/8" PLYWOOD OR CONCRETE. GYPSUM BOARD AND CEMENT BOARD ARE NOT A STRUCTURAL COMPONENT.

COPYRIGHT AMERICLAD, LLC

21925 Industrial Boulevard · Rogers, Minnesota · Toll-Free: 1-866-260-4047 · americlad.com