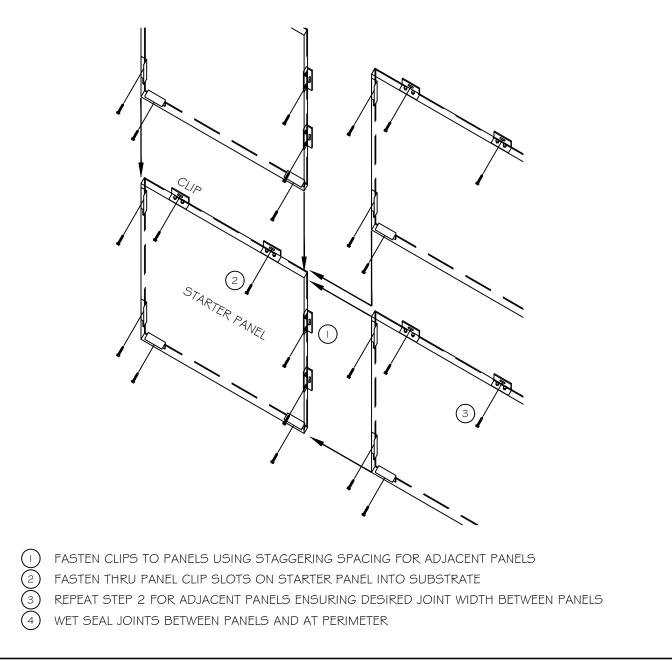

### INSTALLATION GUIDE

### DETAIL U

NOTE:

LOAD BEARING WALL COMPONENTS OF EITHER: 16GA STEEL STUDS, STRUCTURAL MEMBERS, MINIMUM 5/8" PLYWOOD OR CONCRETE. GYPSUM BOARD AND CEMENT BOARD ARE NOT A STRUCTURAL COMPONENT.

COPYRIGHT AMERICLAD, LLC

### 21925 Industrial Boulevard · Rogers, Minnesota · Toll-Free: 1-866-260-4047 · americlad.com