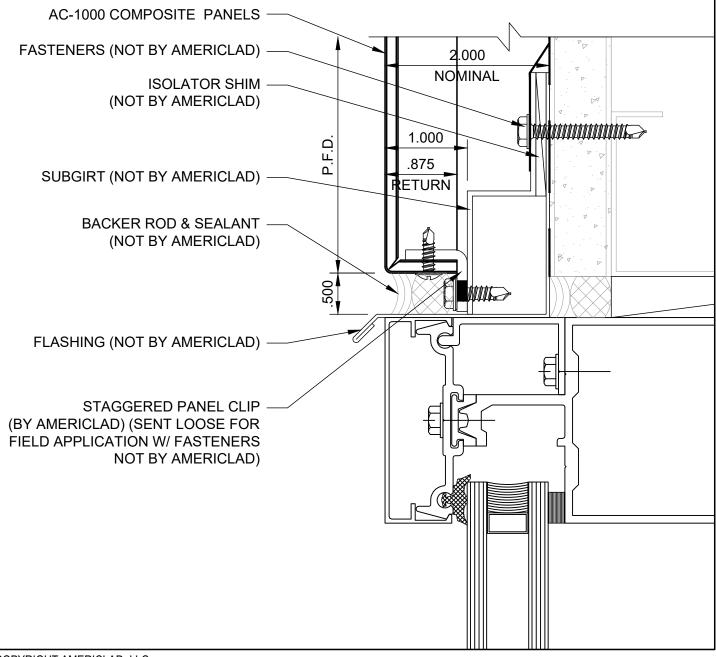

## WINDOW HEAD DETAIL

## DETAIL L

NOTE:

LOAD BEARING WALL COMPONENTS OF EITHER: 16GA STEEL STUDS, STRUCTURAL MEMBERS, MINIMUM 5/8" PLYWOOD OR CONCRETE. GYPSUM BOARD AND CEMENT BOARD ARE NOT A STRUCTURAL COMPONENT.

COPYRIGHT AMERICLAD, LLC

21925 Industrial Boulevard · Rogers, Minnesota · Toll-Free: 1-866-260-4047 · americlad.com

COPYRIGHT AMERICLAD, LLC

21925 Industrial Boulevard · Rogers, Minnesota · Toll-Free: 1-866-260-4047 · americlad.com