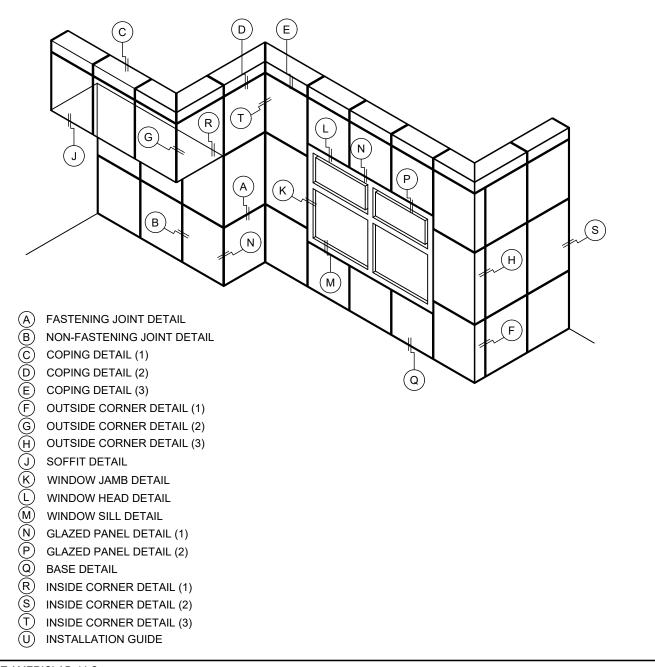

## COMPOSITE PANEL SYSTEM (WET JOINT)

### NOTE:

LOAD BEARING WALL COMPONENTS OF EITHER: 16GA STEEL STUDS, STRUCTURAL MEMBERS, MINIMUM 5/8" PLYWOOD OR CONCRETE. GYPSUM BOARD AND CEMENT BOARD ARE NOT A STRUCTURAL COMPONENT.

COPYRIGHT AMERICLAD, LLC