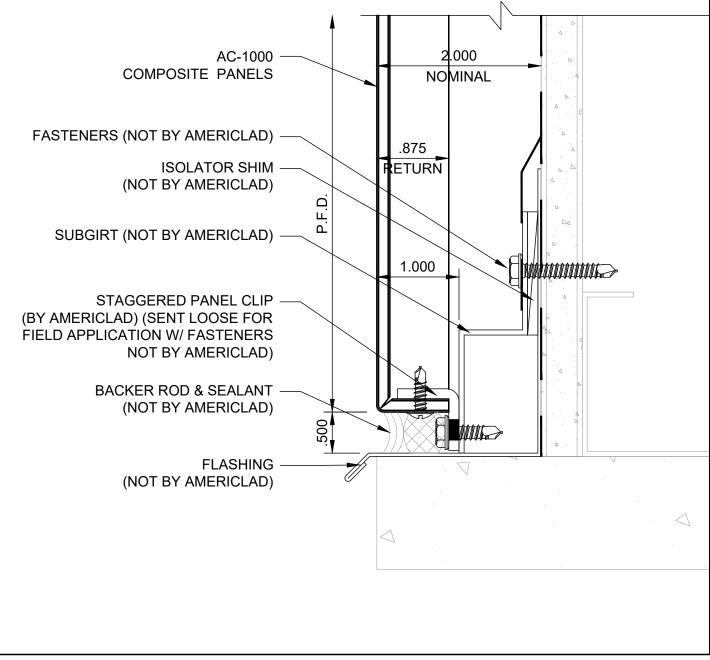

## INSIDE CORNER DETAIL (2)

### DETAIL S

NOTE:

LOAD BEARING WALL COMPONENTS OF EITHER: 16GA STEEL STUDS, STRUCTURAL MEMBERS, MINIMUM 5/8" PLYWOOD OR CONCRETE. GYPSUM BOARD AND CEMENT BOARD ARE NOT A STRUCTURAL COMPONENT.

COPYRIGHT AMERICLAD, LLC

21925 Industrial Boulevard · Rogers, Minnesota · Toll-Free: 1-866-260-4047 · americlad.com

AC-1000