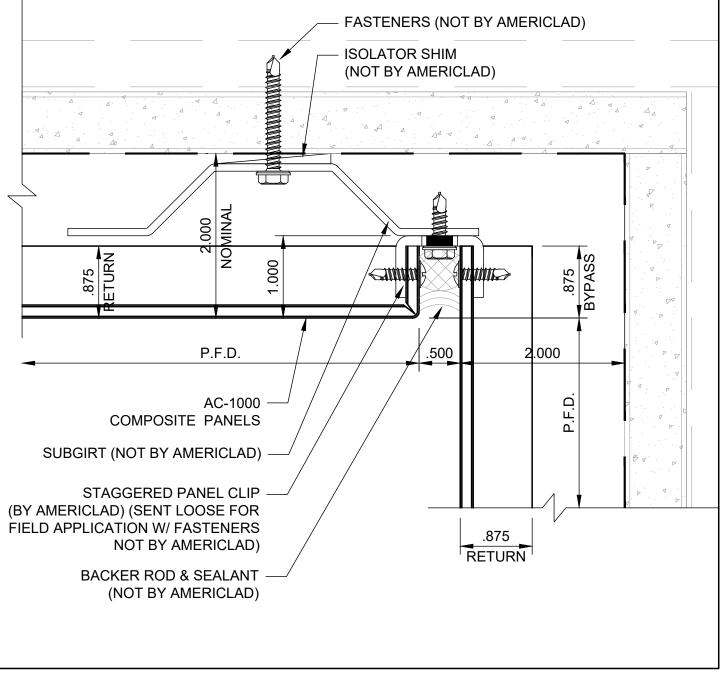

## INSIDE CORNER DETAIL(3)

NOTE:

LOAD BEARING WALL COMPONENTS OF EITHER: 16GA STEEL STUDS, STRUCTURAL MEMBERS, MINIMUM 5/8" PLYWOOD OR CONCRETE. GYPSUM BOARD AND CEMENT BOARD ARE NOT A STRUCTURAL COMPONENT.

21925 Industrial Boulevard · Rogers, Minnesota · Toll-Free: 1-866-260-4047 · americlad.com

AC-1000