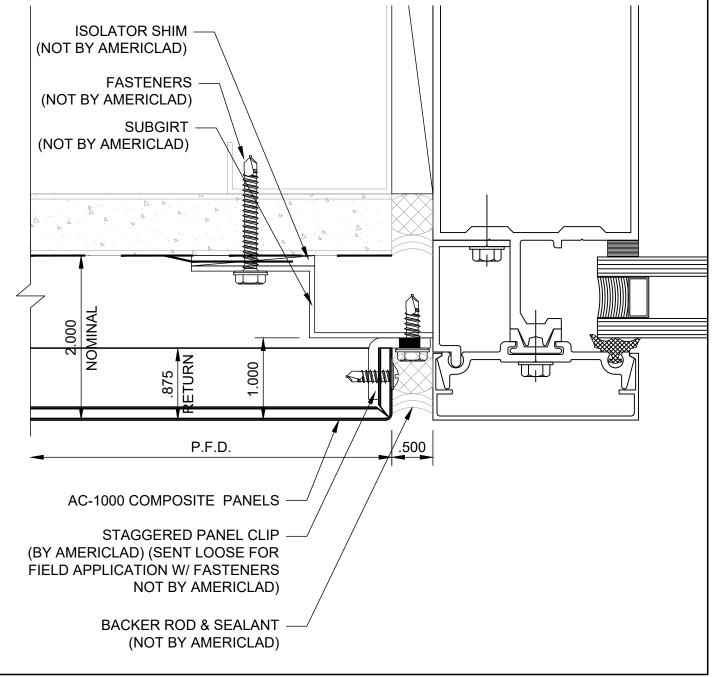

## SOFFIT DETAIL

## DETAIL J

### NOTE:

LOAD BEARING WALL COMPONENTS OF EITHER: 16GA STEEL STUDS, STRUCTURAL MEMBERS, MINIMUM 5/8" PLYWOOD OR CONCRETE. GYPSUM BOARD AND CEMENT BOARD ARE NOT A STRUCTURAL COMPONENT.

COPYRIGHT AMERICLAD, LLC

21925 Industrial Boulevard · Rogers, Minnesota · Toll-Free: 1-866-260-4047 · americlad.com

AC-1000