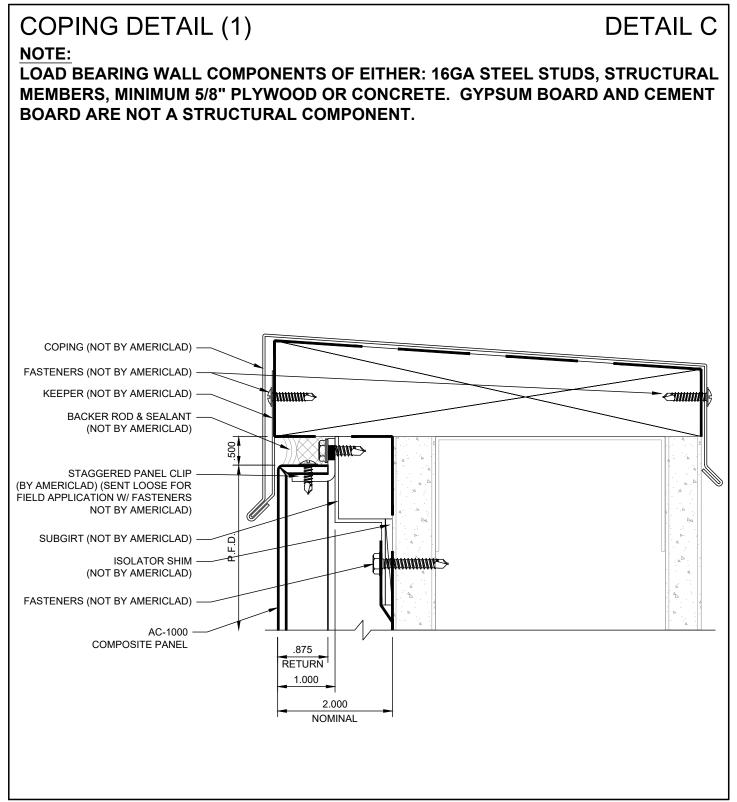

## COPING DETAIL (2)

## DETAIL D

### NOTE:

LOAD BEARING WALL COMPONENTS OF EITHER: 16GA STEEL STUDS, STRUCTURAL MEMBERS, MINIMUM 5/8" PLYWOOD OR CONCRETE. GYPSUM BOARD AND CEMENT BOARD ARE NOT A STRUCTURAL COMPONENT.

COPYRIGHT AMERICLAD, LLC