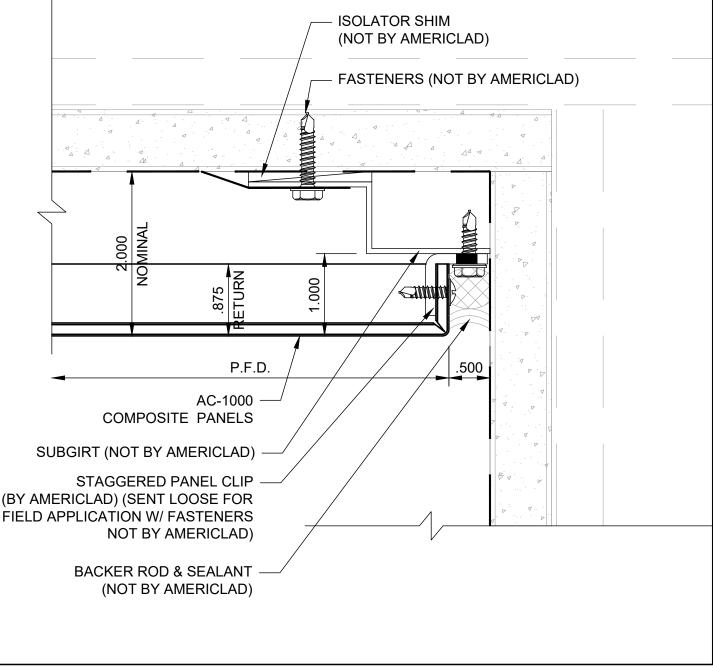

### INSTALLATION GUIDE

### DETAIL U

NOTE:

LOAD BEARING WALL COMPONENTS OF EITHER: 16GA STEEL STUDS, STRUCTURAL MEMBERS, MINIMUM 5/8" PLYWOOD OR CONCRETE. GYPSUM BOARD AND CEMENT BOARD ARE NOT A STRUCTURAL COMPONENT.

COPYRIGHT AMERICLAD, LLC

### 21925 Industrial Boulevard · Rogers, Minnesota · Toll-Free: 1-866-260-4047 · americlad.com