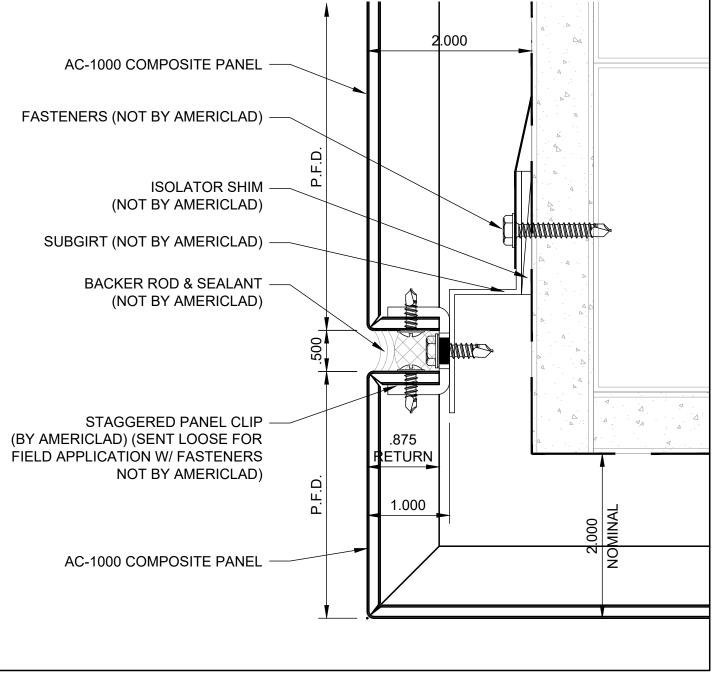

## OUTSIDE CORNER DETAIL (1)

## DETAIL F

NOTE:

LOAD BEARING WALL COMPONENTS OF EITHER: 16GA STEEL STUDS, STRUCTURAL MEMBERS, MINIMUM 5/8" PLYWOOD OR CONCRETE. GYPSUM BOARD AND CEMENT BOARD ARE NOT A STRUCTURAL COMPONENT.

COPYRIGHT AMERICLAD, LLC

21925 Industrial Boulevard · Rogers, Minnesota · Toll-Free: 1-866-260-4047 · americlad.com