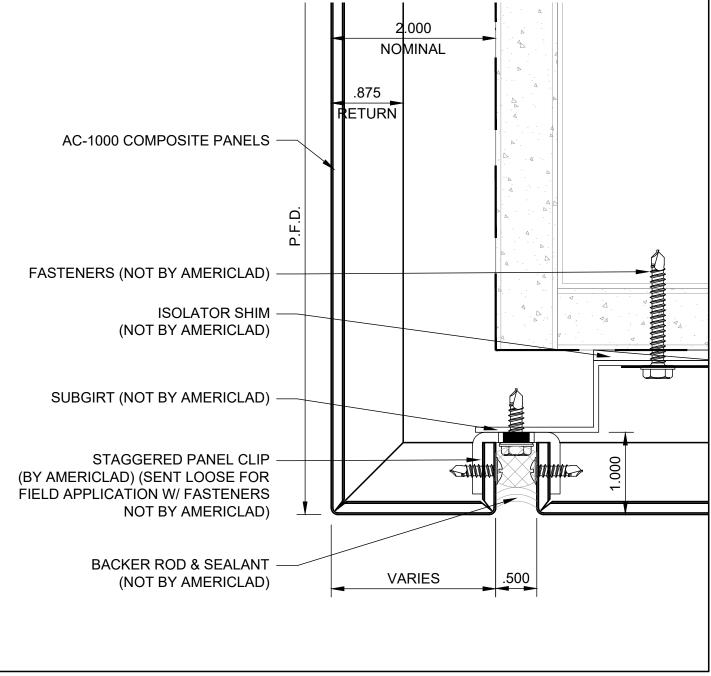

# OUTSIDE CORNER DETAIL (3)

### DETAIL H

NOTE:

LOAD BEARING WALL COMPONENTS OF EITHER: 16GA STEEL STUDS, STRUCTURAL MEMBERS, MINIMUM 5/8" PLYWOOD OR CONCRETE. GYPSUM BOARD AND CEMENT BOARD ARE NOT A STRUCTURAL COMPONENT.

COPYRIGHT AMERICLAD, LLC

21925 Industrial Boulevard · Rogers, Minnesota · Toll-Free: 1-866-260-4047 · americlad.com