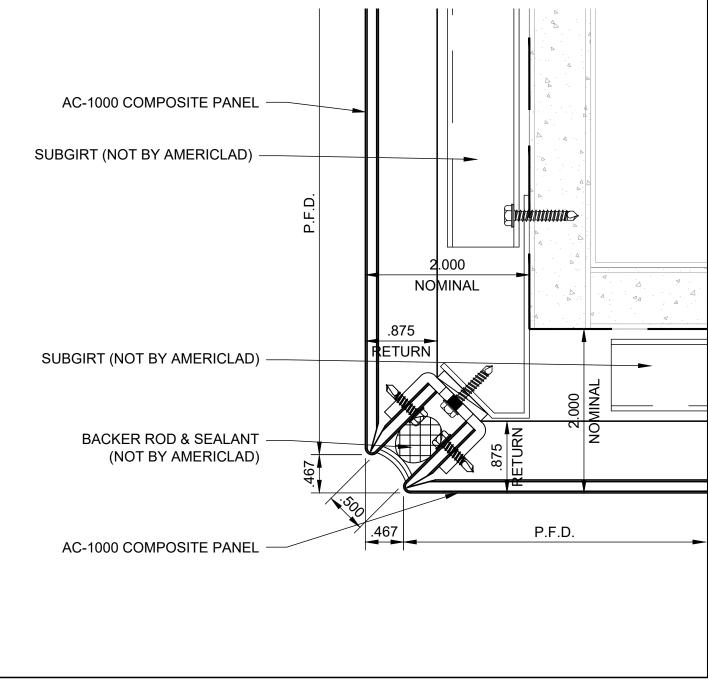

## OUTSIDE CORNER DETAIL (2)

### DETAIL G

NOTE:

LOAD BEARING WALL COMPONENTS OF EITHER: 16GA STEEL STUDS, STRUCTURAL MEMBERS, MINIMUM 5/8" PLYWOOD OR CONCRETE. GYPSUM BOARD AND CEMENT BOARD ARE NOT A STRUCTURAL COMPONENT.

COPYRIGHT AMERICLAD, LLC

21925 Industrial Boulevard · Rogers, Minnesota · Toll-Free: 1-866-260-4047 · americlad.com