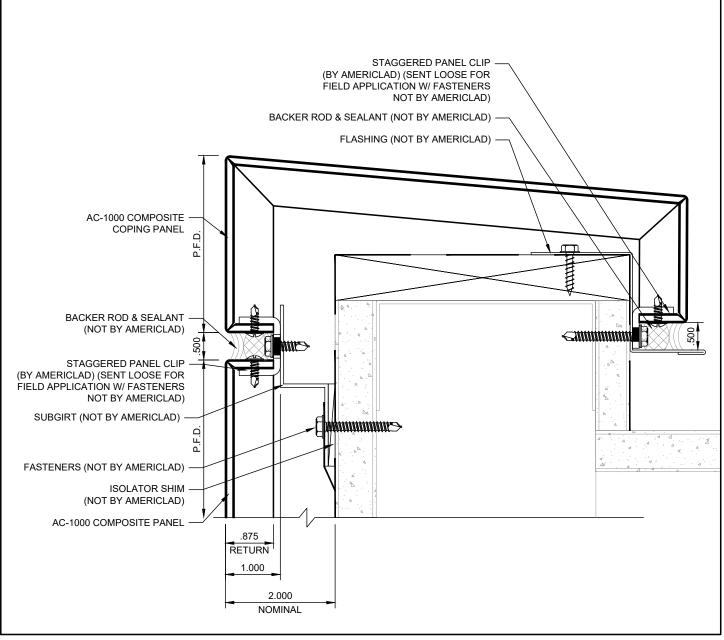

## COPING DETAIL (3)

### DETAIL E

### NOTE:

LOAD BEARING WALL COMPONENTS OF EITHER: 16GA STEEL STUDS, STRUCTURAL MEMBERS, MINIMUM 5/8" PLYWOOD OR CONCRETE. GYPSUM BOARD AND CEMENT BOARD ARE NOT A STRUCTURAL COMPONENT.

COPYRIGHT AMERICLAD, LLC