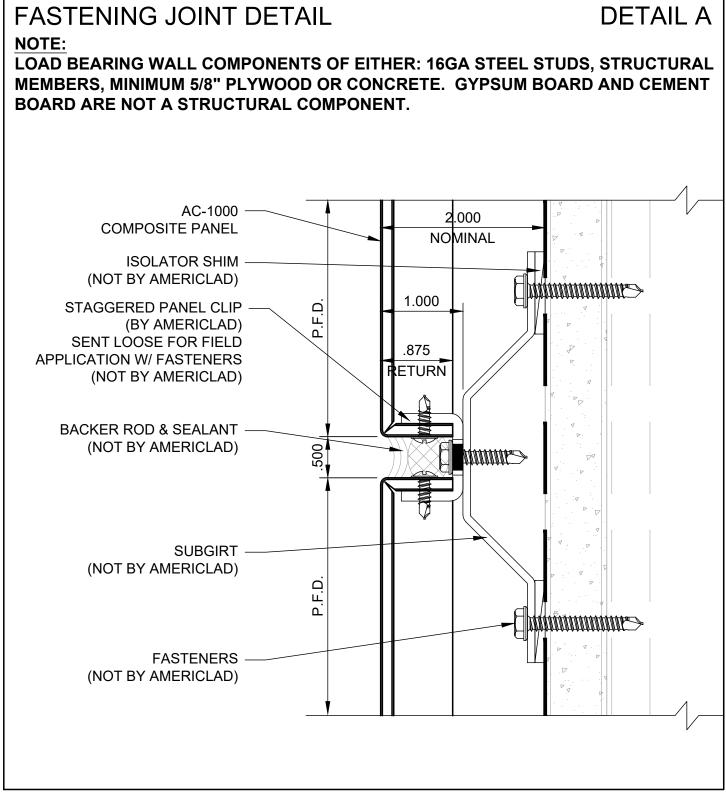

### NOTE:

LOAD BEARING WALL COMPONENTS OF EITHER: 16GA STEEL STUDS, STRUCTURAL MEMBERS, MINIMUM 5/8" PLYWOOD OR CONCRETE. GYPSUM BOARD AND CEMENT BOARD ARE NOT A STRUCTURAL COMPONENT.

COPYRIGHT AMERICLAD, LLC