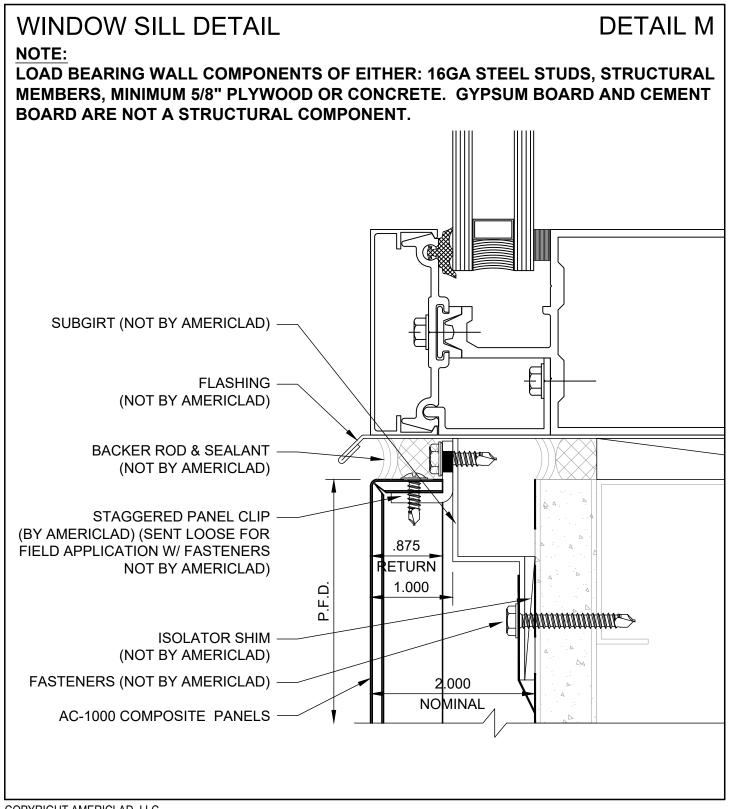

### NOTE:

LOAD BEARING WALL COMPONENTS OF EITHER: 16GA STEEL STUDS, STRUCTURAL MEMBERS, MINIMUM 5/8" PLYWOOD OR CONCRETE. GYPSUM BOARD AND CEMENT BOARD ARE NOT A STRUCTURAL COMPONENT.

COPYRIGHT AMERICLAD, LLC