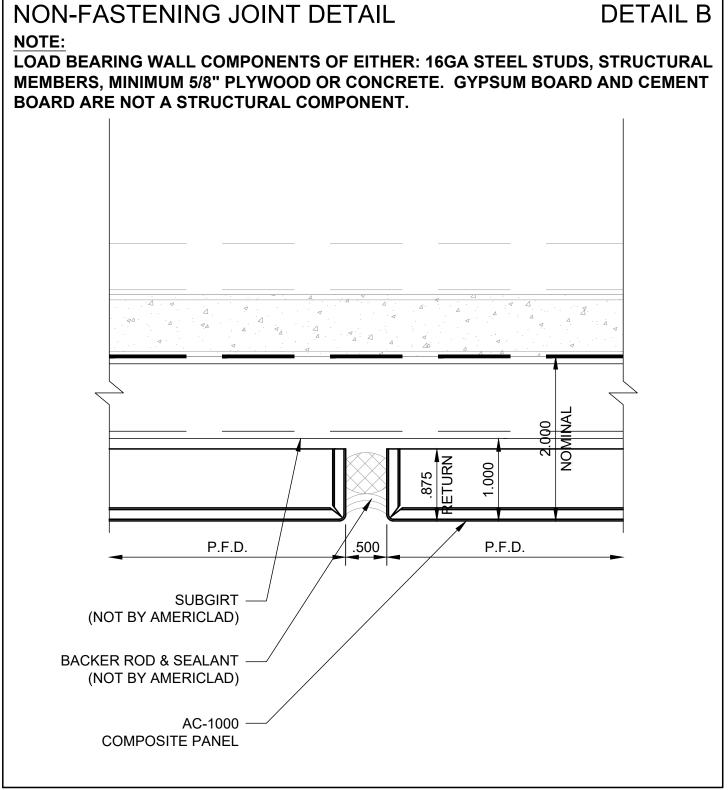

### NOTE:

LOAD BEARING WALL COMPONENTS OF EITHER: 16GA STEEL STUDS, STRUCTURAL MEMBERS, MINIMUM 5/8" PLYWOOD OR CONCRETE. GYPSUM BOARD AND CEMENT BOARD ARE NOT A STRUCTURAL COMPONENT.

COPYRIGHT AMERICLAD, LLC