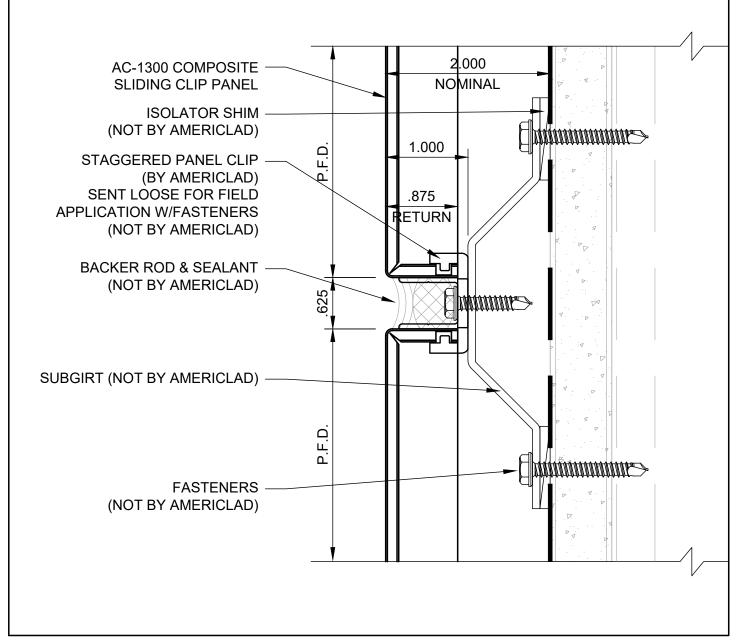

#### **FASTENING JOINT DETAIL**

#### NOTE:

LOAD BEARING WALL COMPONENTS OF EITHER: 16GA STEEL STUDS, STRUCTURAL MEMBERS, MINIMUM 5/8" PLYWOOD OR CONCRETE. GYPSUM BOARD AND CEMENT BOARD ARE NOT A STRUCTURAL COMPONENT.