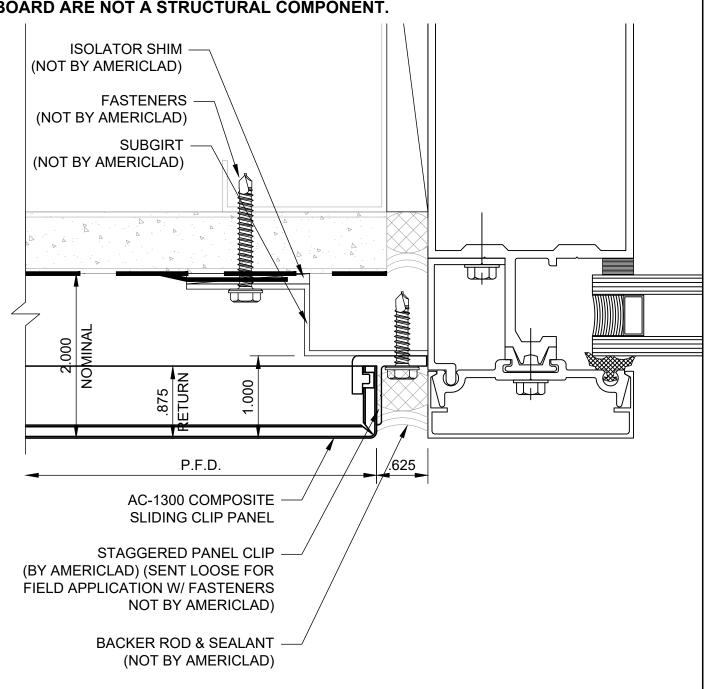

#### NOTE:

LOAD BEARING WALL COMPONENTS OF EITHER: 16GA STEEL STUDS, STRUCTURAL MEMBERS, MINIMUM 5/8" PLYWOOD OR CONCRETE. GYPSUM BOARD AND CEMENT BOARD ARE NOT A STRUCTURAL COMPONENT.

COPYRIGHT AMERICLAD, LLC