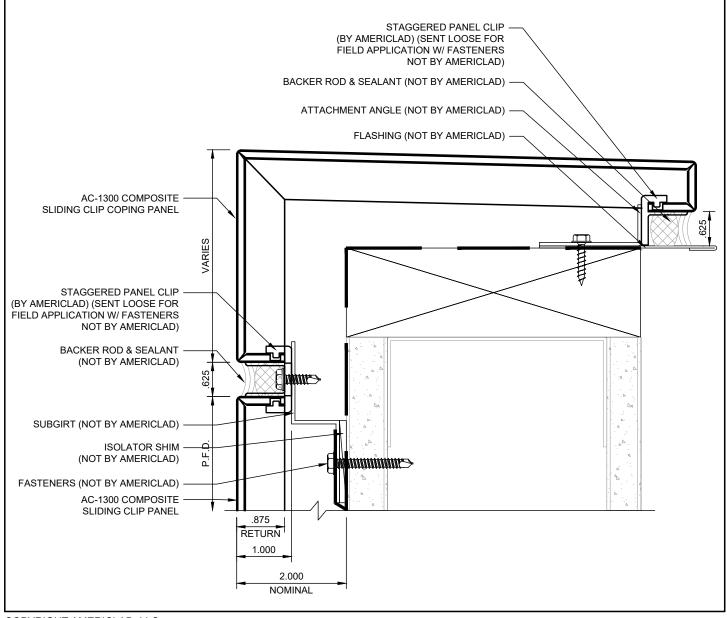

### **COPING DETAIL (2)**

#### NOTE:

LOAD BEARING WALL COMPONENTS OF EITHER: 16GA STEEL STUDS, STRUCTURAL MEMBERS, MINIMUM 5/8" PLYWOOD OR CONCRETE. GYPSUM BOARD AND CEMENT BOARD ARE NOT A STRUCTURAL COMPONENT.