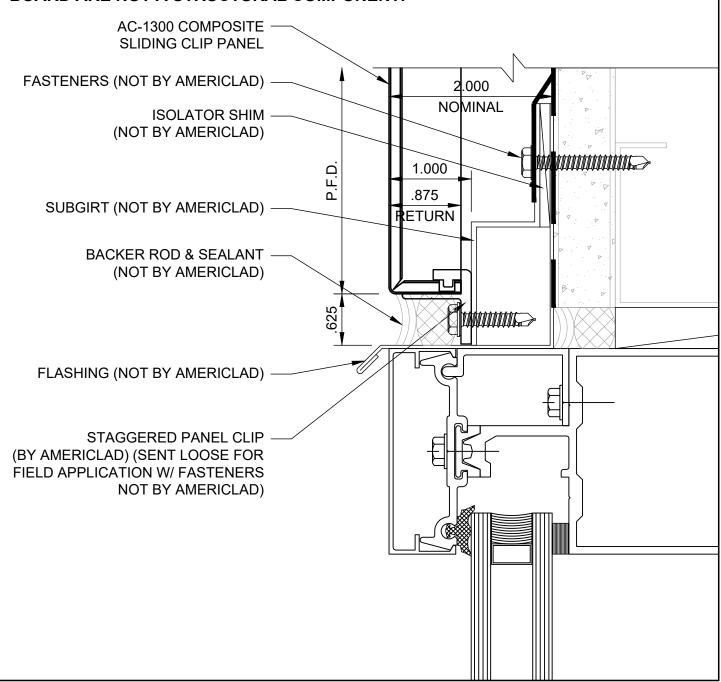

### BASE DETAIL DETAIL Q

#### NOTE:

LOAD BEARING WALL COMPONENTS OF EITHER: 16GA STEEL STUDS, STRUCTURAL MEMBERS, MINIMUM 5/8" PLYWOOD OR CONCRETE. GYPSUM BOARD AND CEMENT BOARD ARE NOT A STRUCTURAL COMPONENT.