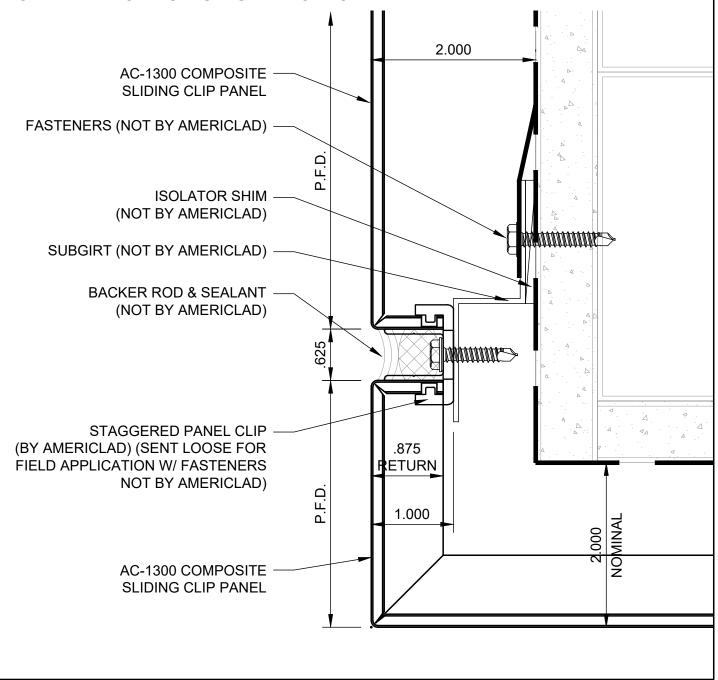

### INSIDE CORNER DETAIL (1)

**DETAIL R** 

#### NOTE:

LOAD BEARING WALL COMPONENTS OF EITHER: 16GA STEEL STUDS, STRUCTURAL MEMBERS, MINIMUM 5/8" PLYWOOD OR CONCRETE. GYPSUM BOARD AND CEMENT BOARD ARE NOT A STRUCTURAL COMPONENT.