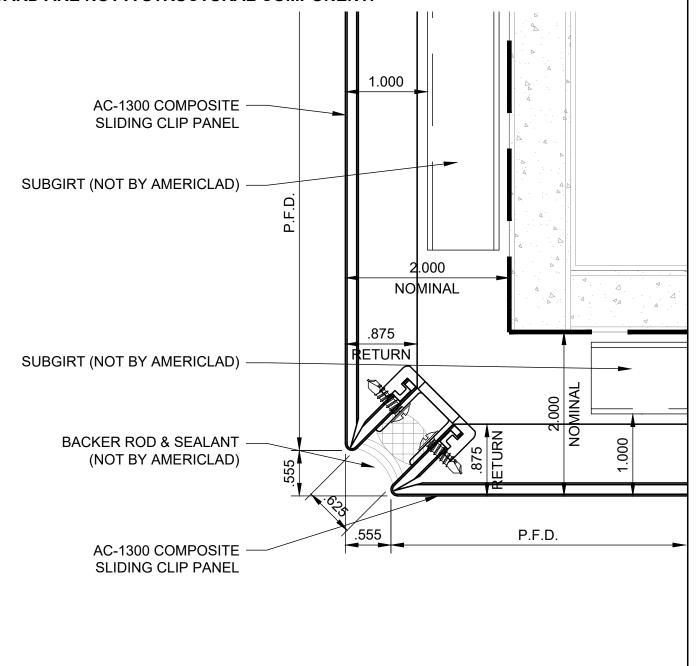

### INSIDE CORNER DETAIL (1)

**DETAIL R** 

#### NOTE:

LOAD BEARING WALL COMPONENTS OF EITHER: 16GA STEEL STUDS, STRUCTURAL MEMBERS, MINIMUM 5/8" PLYWOOD OR CONCRETE. GYPSUM BOARD AND CEMENT BOARD ARE NOT A STRUCTURAL COMPONENT.

### INSIDE CORNER DETAIL (2)

**DETAIL S** 

# **INSIDE CORNER DETAIL(3) DETAIL T** NOTE: LOAD BEARING WALL COMPONENTS OF EITHER: 16GA STEEL STUDS, STRUCTURAL MEMBERS, MINIMUM 5/8" PLYWOOD OR CONCRETE. GYPSUM BOARD AND CEMENT BOARD ARE NOT A STRUCTURAL COMPONENT. P.F.D. .875 AC-1300 COMPOSITE ETURN SLIDING CLIP PANEL P.F.D. **BACKER ROD & SEALANT** (NOT BY AMERICLAD) SUBGIRT (NOT BY AMERICLAD) -21.000 NOMINAL