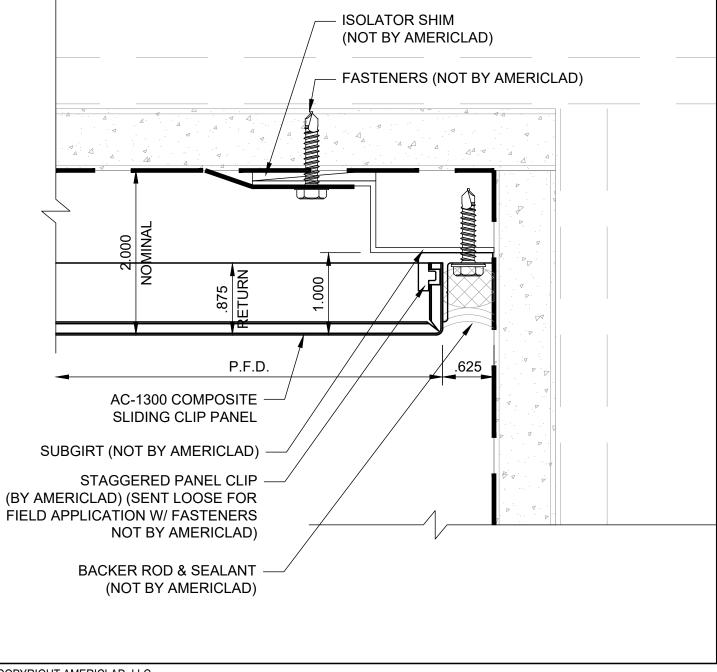

#### **FASTENING JOINT DETAIL**

#### NOTE:

LOAD BEARING WALL COMPONENTS OF EITHER: 16GA STEEL STUDS, STRUCTURAL MEMBERS, MINIMUM 5/8" PLYWOOD OR CONCRETE. GYPSUM BOARD AND CEMENT BOARD ARE NOT A STRUCTURAL COMPONENT.