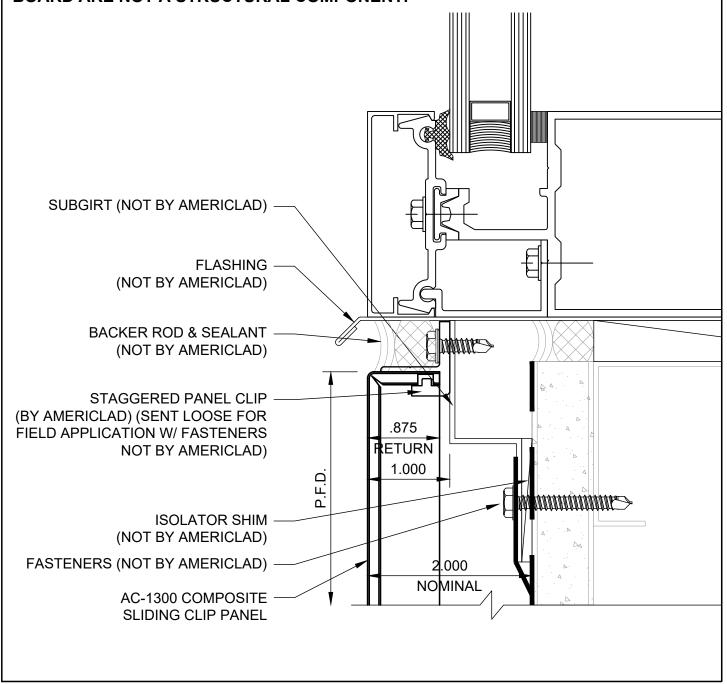

#### WINDOW JAMB DETAIL

**DETAIL K** 

#### NOTE:

LOAD BEARING WALL COMPONENTS OF EITHER: 16GA STEEL STUDS, STRUCTURAL MEMBERS, MINIMUM 5/8" PLYWOOD OR CONCRETE. GYPSUM BOARD AND CEMENT BOARD ARE NOT A STRUCTURAL COMPONENT.