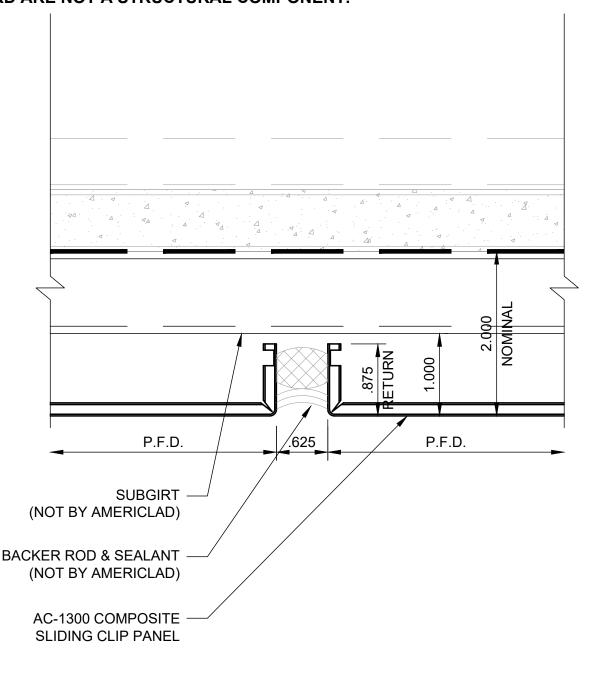

### NON-FASTENING JOINT DETAIL

**DETAIL B** 

#### NOTE:

LOAD BEARING WALL COMPONENTS OF EITHER: 16GA STEEL STUDS, STRUCTURAL MEMBERS, MINIMUM 5/8" PLYWOOD OR CONCRETE. GYPSUM BOARD AND CEMENT BOARD ARE NOT A STRUCTURAL COMPONENT.