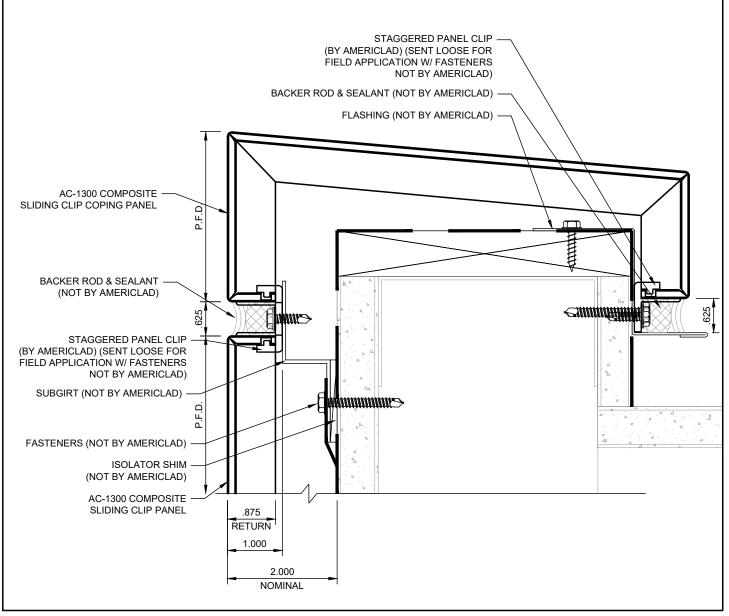

### **COPING DETAIL (3)**

**DETAIL E** 

#### NOTE:

LOAD BEARING WALL COMPONENTS OF EITHER: 16GA STEEL STUDS, STRUCTURAL MEMBERS, MINIMUM 5/8" PLYWOOD OR CONCRETE. GYPSUM BOARD AND CEMENT BOARD ARE NOT A STRUCTURAL COMPONENT.

COPYRIGHT AMERICLAD, LLC