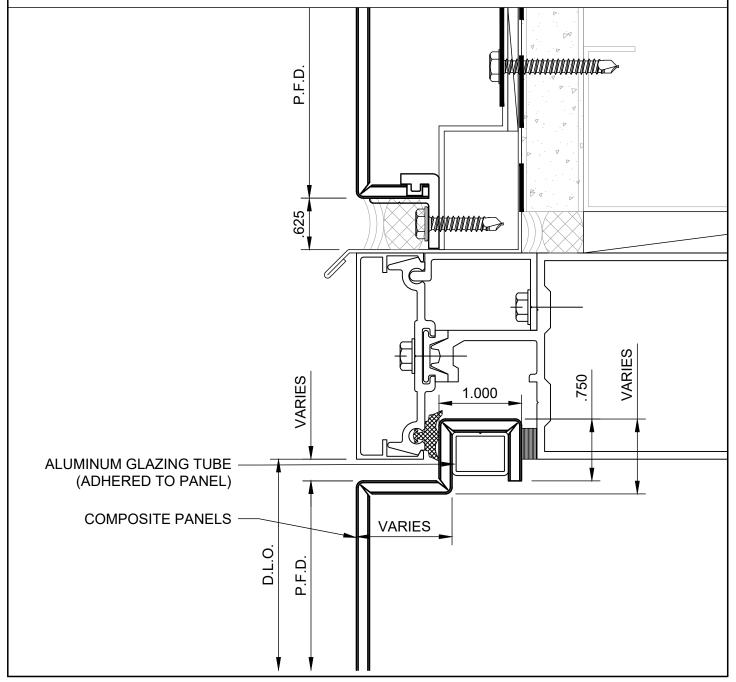

### **GLAZED PANEL DETAIL (1)**

**DETAIL N** 

#### NOTE:

LOAD BEARING WALL COMPONENTS OF EITHER: 16GA STEEL STUDS, STRUCTURAL MEMBERS, MINIMUM 5/8" PLYWOOD OR CONCRETE. GYPSUM BOARD AND CEMENT BOARD ARE NOT A STRUCTURAL COMPONENT.