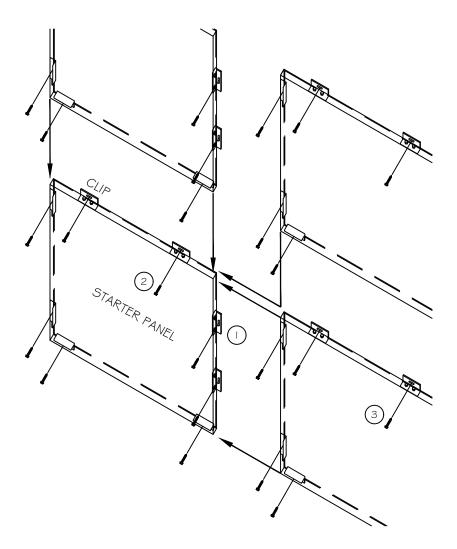

### **INSTALLATION GUIDE**

**DETAIL U** 

#### NOTE:

LOAD BEARING WALL COMPONENTS OF EITHER: 16GA STEEL STUDS, STRUCTURAL MEMBERS, MINIMUM 5/8" PLYWOOD OR CONCRETE. GYPSUM BOARD AND CEMENT BOARD ARE NOT A STRUCTURAL COMPONENT.

- FASTEN CLIPS TO PANELS USING STAGGERING SPACING FOR ADJACENT PANELS
- (2) FASTEN THRU PANEL CLIP SLOTS ON STARTER PANEL INTO SUBSTRATE
- 3) REPEAT STEP 2 FOR ADJACENT PANELS ENSURING DESIRED JOINT WIDTH BETWEEN PANELS
- 4) WET SEAL JOINTS BETWEEN PANELS AND AT PERIMETER