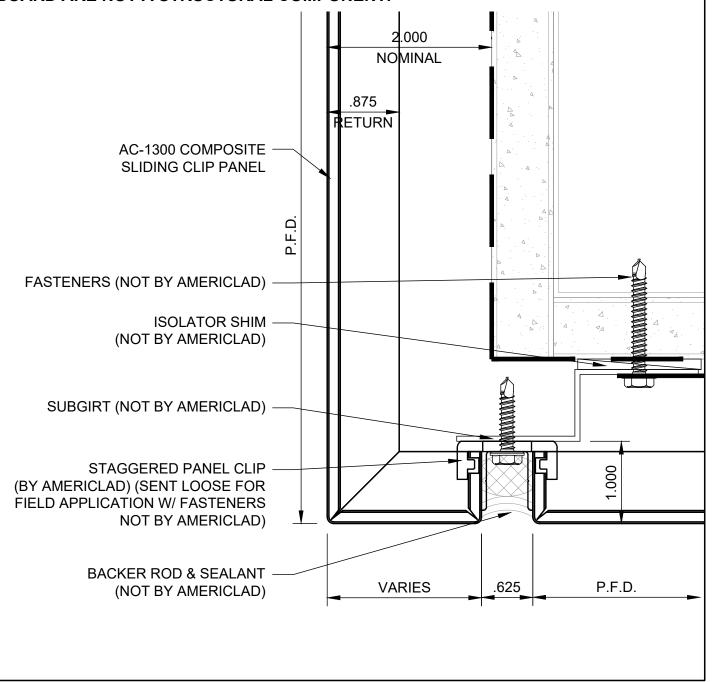

#### **FASTENING JOINT DETAIL**

### **DETAIL A**

#### NOTE:

LOAD BEARING WALL COMPONENTS OF EITHER: 16GA STEEL STUDS, STRUCTURAL MEMBERS, MINIMUM 5/8" PLYWOOD OR CONCRETE. GYPSUM BOARD AND CEMENT BOARD ARE NOT A STRUCTURAL COMPONENT.