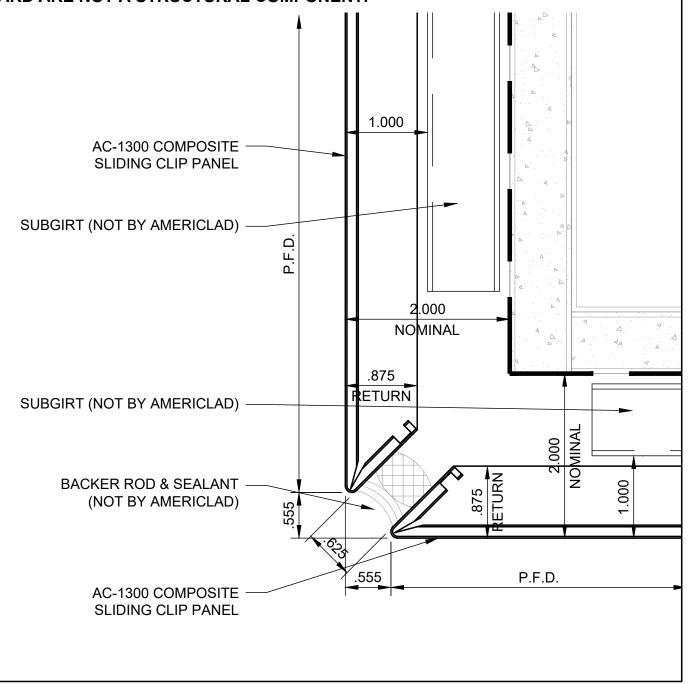

### INSIDE CORNER DETAIL (2)

**DETAIL S** 

#### NOTE:

LOAD BEARING WALL COMPONENTS OF EITHER: 16GA STEEL STUDS, STRUCTURAL MEMBERS, MINIMUM 5/8" PLYWOOD OR CONCRETE. GYPSUM BOARD AND CEMENT BOARD ARE NOT A STRUCTURAL COMPONENT.