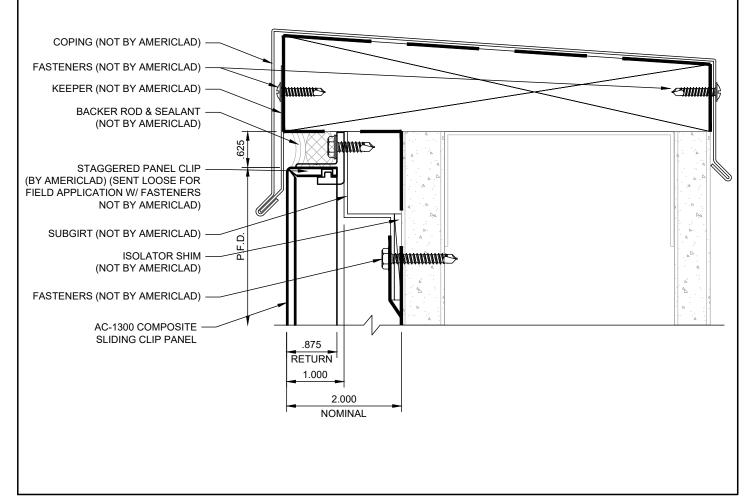

### **COPING DETAIL (1)**

**DETAIL C** 

#### NOTE:

LOAD BEARING WALL COMPONENTS OF EITHER: 16GA STEEL STUDS, STRUCTURAL MEMBERS, MINIMUM 5/8" PLYWOOD OR CONCRETE. GYPSUM BOARD AND CEMENT BOARD ARE NOT A STRUCTURAL COMPONENT.