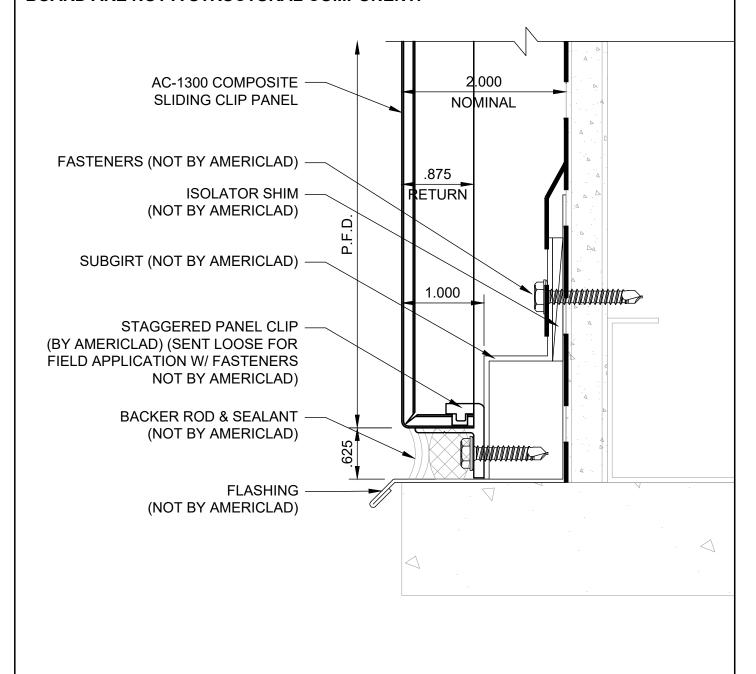

### INSIDE CORNER DETAIL (1)

**DETAIL R** 

#### NOTE:

LOAD BEARING WALL COMPONENTS OF EITHER: 16GA STEEL STUDS, STRUCTURAL MEMBERS, MINIMUM 5/8" PLYWOOD OR CONCRETE. GYPSUM BOARD AND CEMENT BOARD ARE NOT A STRUCTURAL COMPONENT.