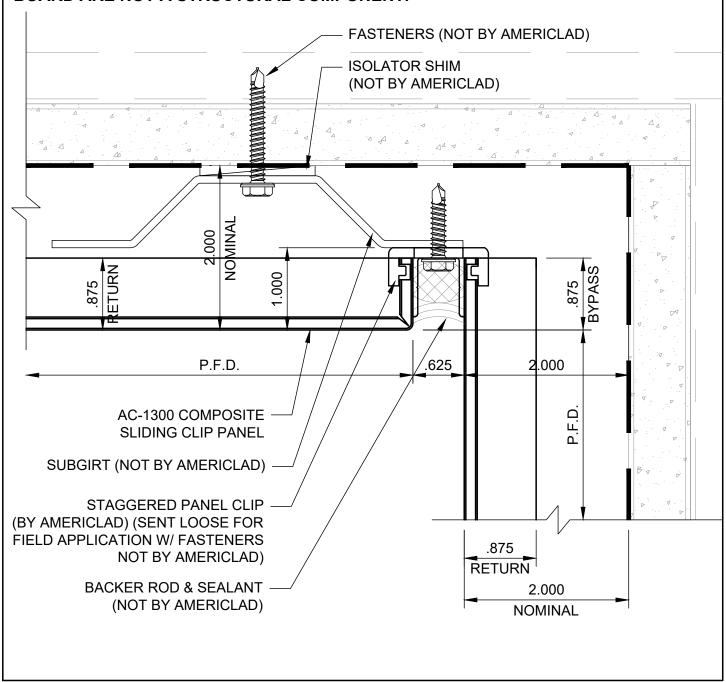

### NON-FASTENING JOINT DETAIL

**DETAIL B** 

#### NOTE:

LOAD BEARING WALL COMPONENTS OF EITHER: 16GA STEEL STUDS, STRUCTURAL MEMBERS, MINIMUM 5/8" PLYWOOD OR CONCRETE. GYPSUM BOARD AND CEMENT BOARD ARE NOT A STRUCTURAL COMPONENT.