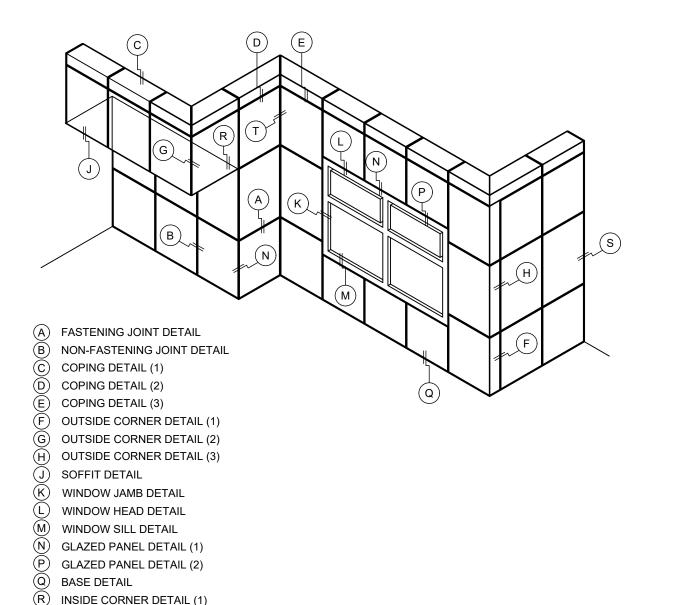

### COMPOSITE SLIDING CLIP PANEL SYSTEM (WET JOINT)

#### NOTE:

LOAD BEARING WALL COMPONENTS OF EITHER: 16GA STEEL STUDS, STRUCTURAL MEMBERS, MINIMUM 5/8" PLYWOOD OR CONCRETE. GYPSUM BOARD AND CEMENT BOARD ARE NOT A STRUCTURAL COMPONENT.

COPYRIGHT AMERICLAD, LLC

(S) INSIDE CORNER DETAIL (2)
(T) INSIDE CORNER DETAIL (3)
(U) INSTALLATION GUIDE