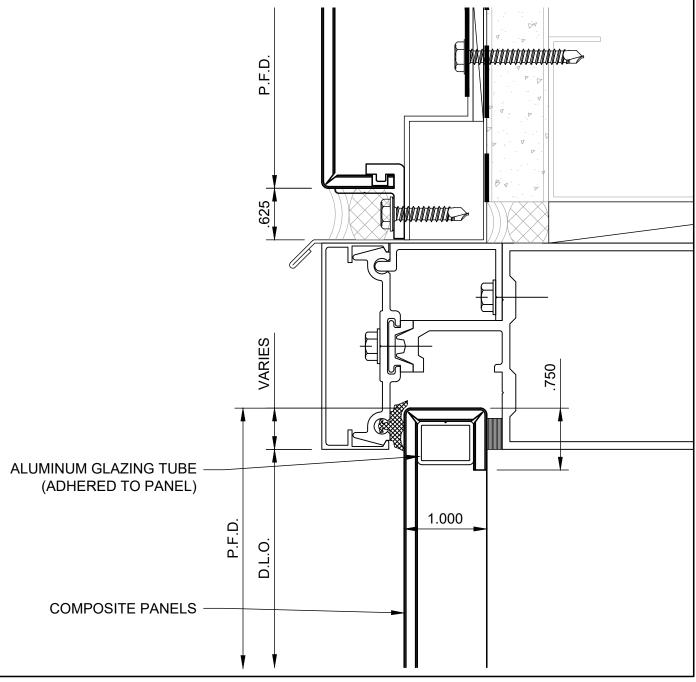

*DETAIL M** 

#### NOTE:

LOAD BEARING WALL COMPONENTS OF EITHER: 16GA STEEL STUDS, STRUCTURAL MEMBERS, MINIMUM 5/8" PLYWOOD OR CONCRETE. GYPSUM BOARD AND CEMENT BOARD ARE NOT A STRUCTURAL COMPONENT.



COPYRIGHT AMERICLAD, LLC

21925 Industrial Boulevard · Rogers, Minnesota · Toll-Free: 1-866-260-4047 · americlad.com



### **GLAZED PANEL DETAIL (1)**

**DETAIL N** 

#### NOTE:

LOAD BEARING WALL COMPONENTS OF EITHER: 16GA STEEL STUDS, STRUCTURAL MEMBERS, MINIMUM 5/8" PLYWOOD OR CONCRETE. GYPSUM BOARD AND CEMENT BOARD ARE NOT A STRUCTURAL COMPONENT.





### **GLAZED PANEL DETAIL (2)**

### **DETAIL P**

#### NOTE:

LOAD BEARING WALL COMPONENTS OF EITHER: 16GA STEEL STUDS, STRUCTURAL MEMBERS, MINIMUM 5/8" PLYWOOD OR CONCRETE. GYPSUM BOARD AND CEMENT BOARD ARE NOT A STRUCTURAL COMPONENT.



COPYRIGHT AMERICLAD, LLC

21925 Industrial Boulevard · Rogers, Minnesota · Toll-Free: 1-866-260-4047 · americlad.com



### BASE DETAIL DETAIL Q

#### NOTE:

LOAD BEARING WALL COMPONENTS OF EITHER: 16GA STEEL STUDS, STRUCTURAL MEMBERS, MINIMUM 5/8" PLYWOOD OR CONCRETE. GYPSUM BOARD AND CEMENT BOARD ARE NOT A STRUCTURAL COMPONENT.





### INSIDE CORNER DETAIL (1)

**DETAIL R** 

#### NOTE:

LOAD BEARING WALL COMPONENTS OF EITHER: 16GA STEEL STUDS, STRUCTURAL MEMBERS, MINIMUM 5/8" PLYWOOD OR CONCRETE. GYPSUM BOARD AND CEMENT BOARD ARE NOT A STRUCTURAL COMPONENT.





### INSIDE CORNER DETAIL (2)

**DETAIL S** 

#### NOTE:

LOAD BEARING WALL COMPONENTS OF EITHER: 16GA STEEL STUDS, STRUCTURAL MEMBERS, MINIMUM 5/8" PLYWOOD OR CONCRETE. GYPSUM BOARD AND CEMENT BOARD ARE NOT A STRUCTURAL COMPO