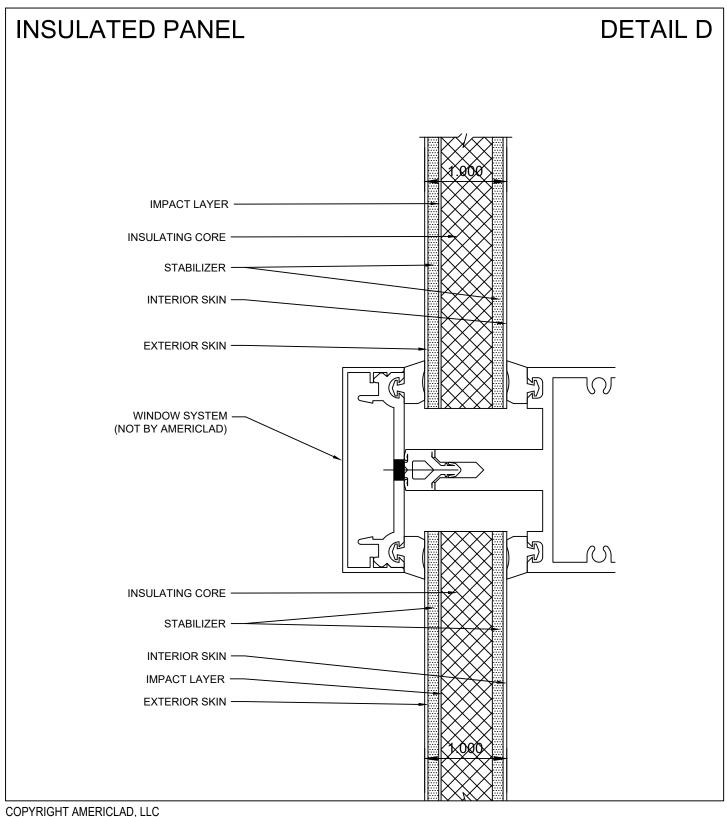

## ALUMINUM INSULATED 1" INFILL PANEL SYSTEM

COPYRIGHT AMERICLAD, LLC

21925 Industrial Boulevard · Rogers, Minnesota · Toll-Free: 1-866-260-4047 · americlad.com

21925 Industrial Boulevard · Rogers, Minnesota · Toll-Free: 1-866-260-4047 · americlad.com