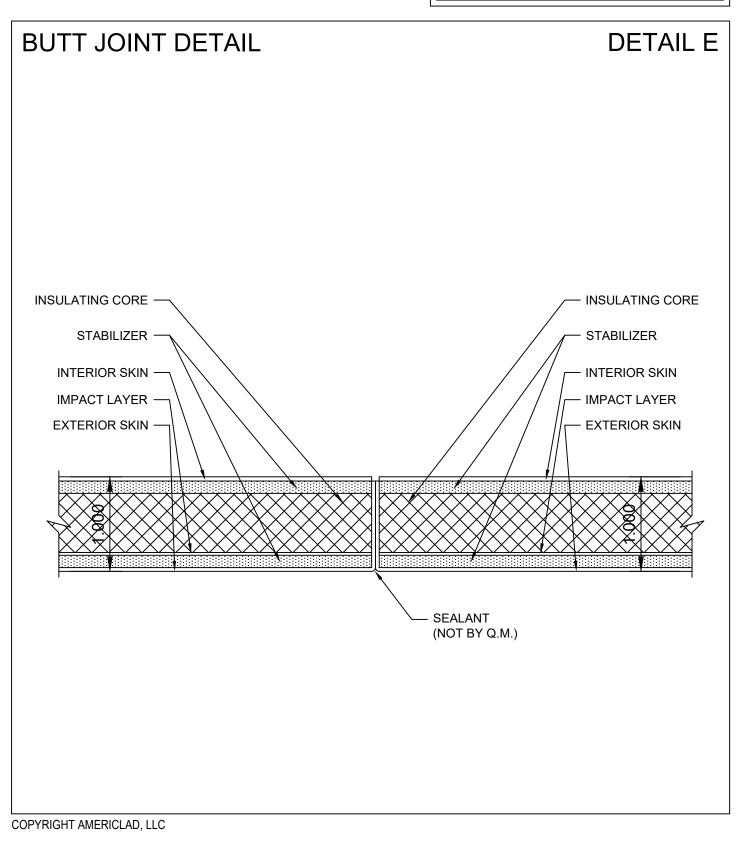

## ALUMINUM INSULATED 1" INFILL PANEL SYSTEM

COPYRIGHT AMERICLAD, LLC

21925 Industrial Boulevard · Rogers, Minnesota · Toll-Free: 1-866-260-4047 · americlad.com

21925 Industrial Boulevard · Rogers, Minnesota · Toll-Free: 1-866-260-4047 · americlad.com