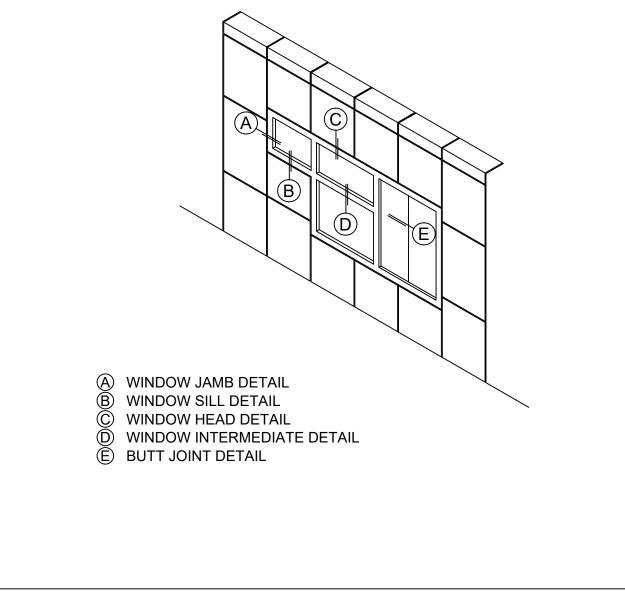

## ALUMINUM INSULATED 1" INFILL PANEL SYSTEM

COPYRIGHT AMERICLAD, LLC

21925 Industrial Boulevard · Rogers, Minnesota · Toll-Free: 1-866-260-4047 · americlad.com

21925 Industrial Boulevard · Rogers, Minnesota · Toll-Free: 1-866-260-4047 · americlad.com