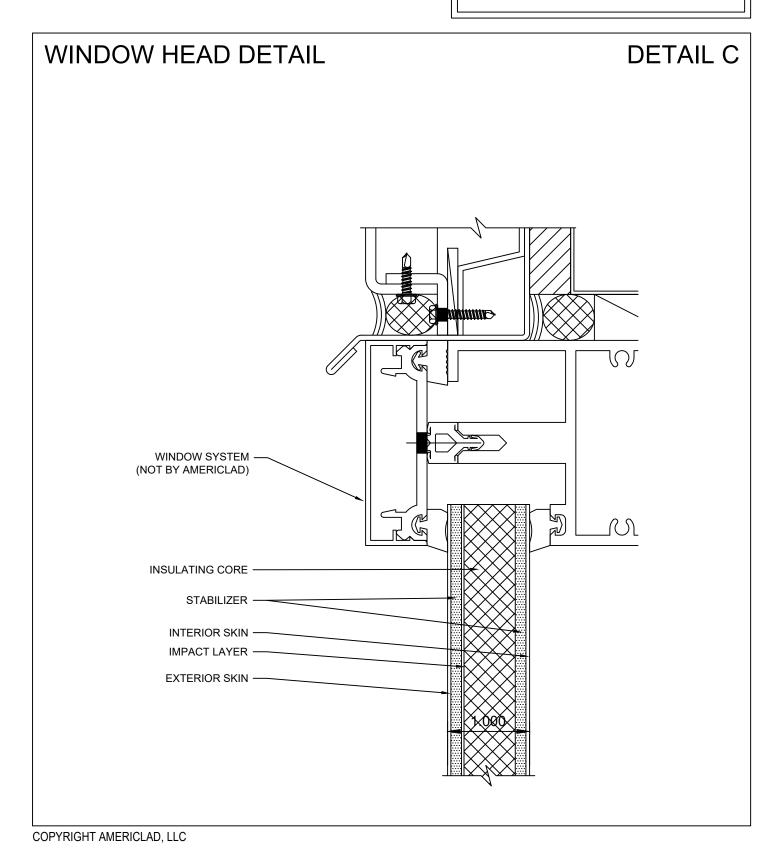

## ALUMINUM INSULATED 1" INFILL PANEL SYSTEM

COPYRIGHT AMERICLAD, LLC

21925 Industrial Boulevard · Rogers, Minnesota · Toll-Free: 1-866-260-4047 · americlad.com

21925 Industrial Boulevard · Rogers, Minnesota · Toll-Free: 1-866-260-4047 · americlad.com