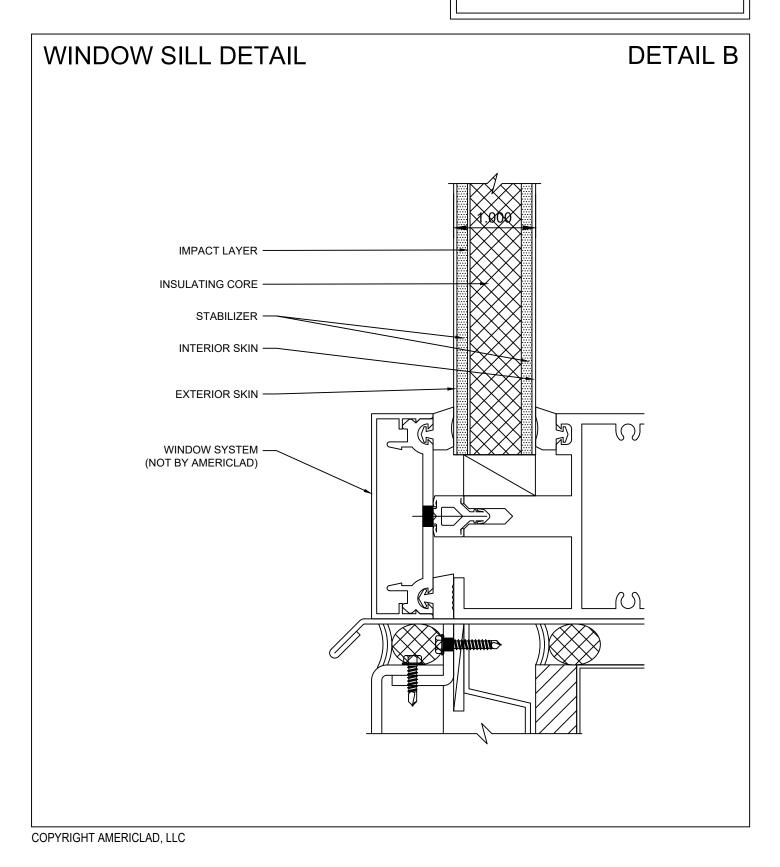

## ALUMINUM INSULATED 1" INFILL PANEL SYSTEM

COPYRIGHT AMERICLAD, LLC

21925 Industrial Boulevard · Rogers, Minnesota · Toll-Free: 1-866-260-4047 · americlad.com

21925 Industrial Boulevard · Rogers, Minnesota · Toll-Free: 1-866-260-4047 · americlad.com