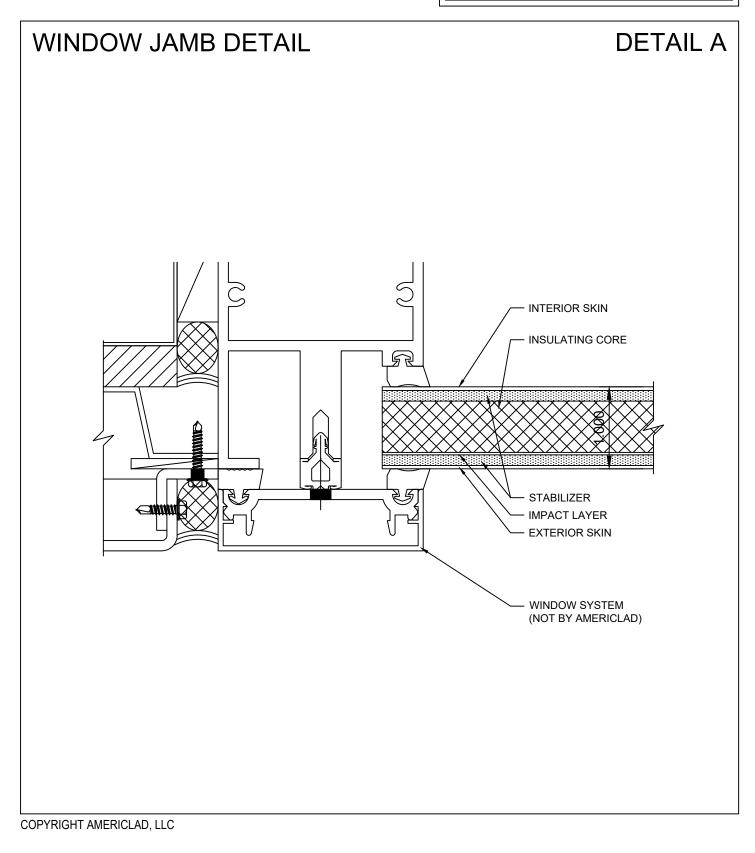

## ALUMINUM INSULATED 1" INFILL PANEL SYSTEM

COPYRIGHT AMERICLAD, LLC

21925 Industrial Boulevard · Rogers, Minnesota · Toll-Free: 1-866-260-4047 · americlad.com

21925 Industrial Boulevard · Rogers, Minnesota · Toll-Free: 1-866-260-4047 · americlad.com